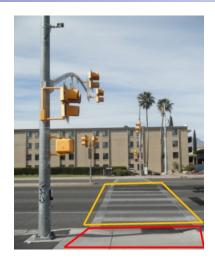

## for Pedestrian Walktime Extension and Ped Call Canceling

**MigmaWalktime**<sup>TM</sup> is an outdoor passive pedestrian detector for the pedestrian walktime extension and ped call canceling. As long as slow-walking pedestrians such as senior citizens, visually impaired or wheel-chair pedestrians are still in the crosswalk, it can automatically extend the walktime for them.

- △ High resolution IR LED stereo camera for day and night detection
- △ Industrial single board computer (SBC) running Windows XPe
- △ Remote view, configuration and diagnosis over Ethernet (option)
- △ Robust pedestrian detection using stereo vision analysis
- △ Two-zone support for reliable detection of pedestrians
- △ Coordination of two systems for very long crosswalks