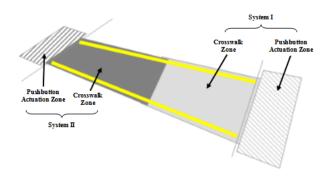

- △ High resolution IR LED stereo camera for day and night detection
- △ Industrial single board computer (SBC) running Windows XPe
- △ Remote view, configuration and diagnosis over Ethernet (option)
- △ Robust pedestrian detection using stereo vision analysis
- △ Two-zone support for reliable detection of pedestrians
- △ Coordination of two systems for very long crosswalks

**MigmaWalktime**<sup>TM</sup> utilizes the field-proven technologies to extend the walktime for slow-walking pedestrians.

- △ Analytical video cueing and 3D pattern recognition
- △ Operational under any weather conditions
- △ Simple wiring and connection using CAT5e Ethernet cables
- △ Support of both walktime extension and ped call canceling
- △ Support of APS buttons made by Campbell, Novax and Polara
- △ Over 98% detection rate and negligible false calls per day