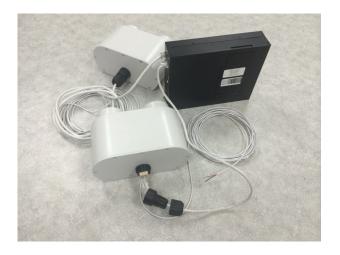

#### **SPECIFICATIONS**

- △ Image Sensor: 1/3" Sony CCD Chip
- △ Camera Resolution: 600 TV lines
- △ Camera Mounting Height: 18 ~ 20 ft
- △ Camera Power: Power over Ethernet (application dependable)
- △ IR Range: 100 ft (~30m) in total darkness
- $\triangle$  S/N Ratio: ≥ 48 dB
- △ Cable: CAT5e Ethernet cable
- $\triangle$  Operating Temperature: -22 °F ~ 158 °F (-30 °C ~ 70 °C)
- $\triangle$  Operating Humidity:  $0\% \sim 96\%$
- △ Operating Environment: All weather, day and night
- $\triangle$  Chassis Dimension (one crosswalk): 8(L)×6.5(W)×2(H) (inch)
- $\triangle$  Chassis Dimension (one intersection): 11.5(L)×5(W)×9(H) (inch)
- $\triangle$  Stereo Camera Dimension: 5(L)×7.5(W)×3.5(H) (inch)
- △ Failsafe and watchdog timer support