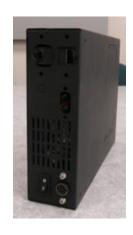

## **SPECIFICATIONS**

- △ Image Sensor: 1/3" Sony CCD Chip
- △ Camera Resolution: 700 TV lines
- △ Camera Mounting Height: 12 ~ 18 ft
- △ Activation Time: ~1 second (configurable)
- △ IR Range: 100 ft (~30m) in total darkness
- $\triangle$  S/N Ratio: ≥ 48 dB
- △ Cable: CAT5e Ethernet cables
- △ Camera Power: Power over Ethernet
- $\triangle$  Operating Temperature: -22 °F ~ 158 °F (-30 °C ~ 70 °C)
- $\triangle$  Operating Humidity:  $0\% \sim 96\%$
- △ Operating Environment: All weather, day and night
- $\triangle$  SBC Dimension: 8(L)×6.5(W)×2(H) (inch)
- $\triangle$  Stereo Camera Dimension: 5(L)×7.5(W)×3.5(H) (inch)
- △ Failsafe and watchdog timer support