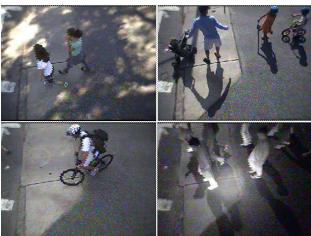

**MigmaMidblock**<sup>TM</sup> utilizes the field-proven technologies for pedestrian detection and offers advanced features.

- △ Analytical video cueing and 3D pattern recognition
- △ Pedestrian detection both day and night, even in total darkness
- △ Operational under any weather conditions
- △ Configurable pedestrian detection zone
- △ Interface with beacon flasher through relay contact
- △ Small size suitable for pole-mount cabinet
- △ Simple wiring and connection using Ethernet cables
- △ Over 98% detection rate and negligible false calls per day