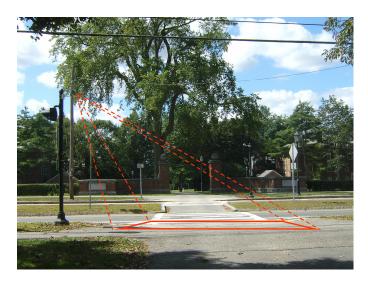

**MigmaMidblock**<sup>TM</sup> utilizes the field-proven technologies for pedestrian detection and offers advanced features.

- △ Analytical video cueing and 3D pattern recognition
- △ Pedestrian detection both day and night, even in total darkness
- △ Operational under any weather conditions
- △ Configurable pedestrian detection zone
- △ Interface with beacon flasher through relay contact
- △ Small size suitable for pole-mount cabinet
- △ Simple wiring and connection using Ethernet cables
- △ Over 98% detection rate and negligible false calls per day