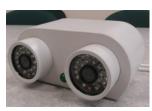

## MigmaMidblock<sup>TM</sup> for Pedestrian Detection

Corporate Headquarters Migma Systems, Inc. 1600 Providence Highway Walpole, Massachusetts 02081 **MigmaMidblock**<sup>TM</sup> is an outdoor passive pedestrian detector at the midblock crossings for automated RRFB actuation to alert the approaching vehicle drivers about the pedestrians who are about to enter the crosswalks.

- △ High resolution IR LED stereo camera for day and night detection
- △ Industrial single board computer (SBC)
- △ Remote view, configuration and diagnosis over Ethernet
- △ Robust pedestrian detection using stereo vision analysis
- △ Directional detection to avoid unnecessary detections
- △ Support of Power over Ethernet (PoE) for stereo cameras

## **SPECIFICATIONS**

- △ Image Sensor: 1/3" Sony CCD Chip
- △ Camera Resolution: 700 TV lines
- △ Camera Mounting Height: 12 ~ 18 ft
- △ Activation Time: ~1 second (configurable)
- △ IR Range: 100 ft (~30m) in total darkness
- $\triangle$  S/N Ratio: ≥ 48 dB
- △ Cable: CAT5e Ethernet cables
- △ Camera Power: Power over Ethernet
- $\triangle$  Operating Temperature: -22 °F ~ 158 °F (-30 °C ~ 70 °C)
- $\triangle$  Operating Humidity:  $0\% \sim 96\%$
- △ Operating Environment: All weather, day and night
- $\triangle$  SBC Dimension: 8(L)×6.5(W)×2(H) (inch)
- $\triangle$  Stereo Camera Dimension: 5(L)×7.5(W)×3.5(H) (inch)
- △ Failsafe and watchdog timer support